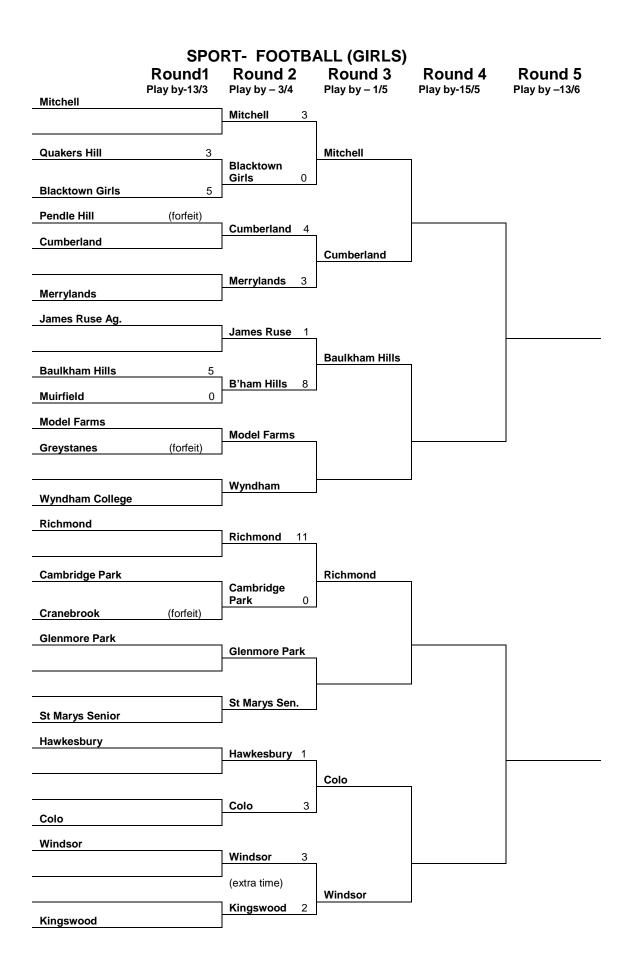

|   |                          |
| Northmead                           |                        |                          |                          |   |                          |
|                                     | /L = - 11)             | Northmead                | 1                        |   |                          |
| Arthur Phillip                      | (forfeit)              | J                        |                          |   |                          |
|                                     |                        | Auburn Girls             |                          | J |                          |
| Auburn Girls                        |                        |                          | 1                        |   |                          |